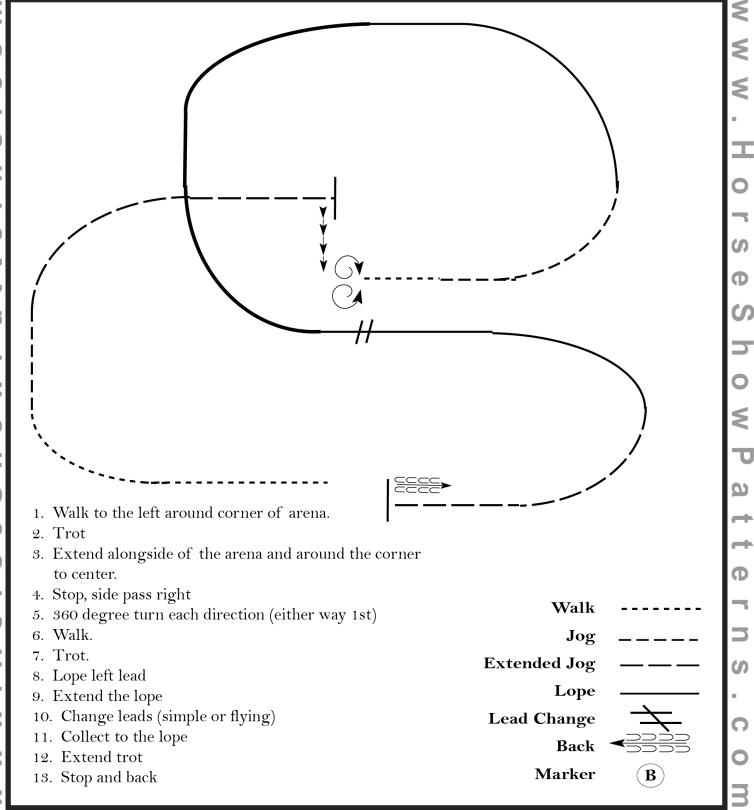

#### 13 and Under Horsemanship (13 and Under)

Show Date: 05-05-2024

### Pattern Provided by:

Salt Creek Wranglers