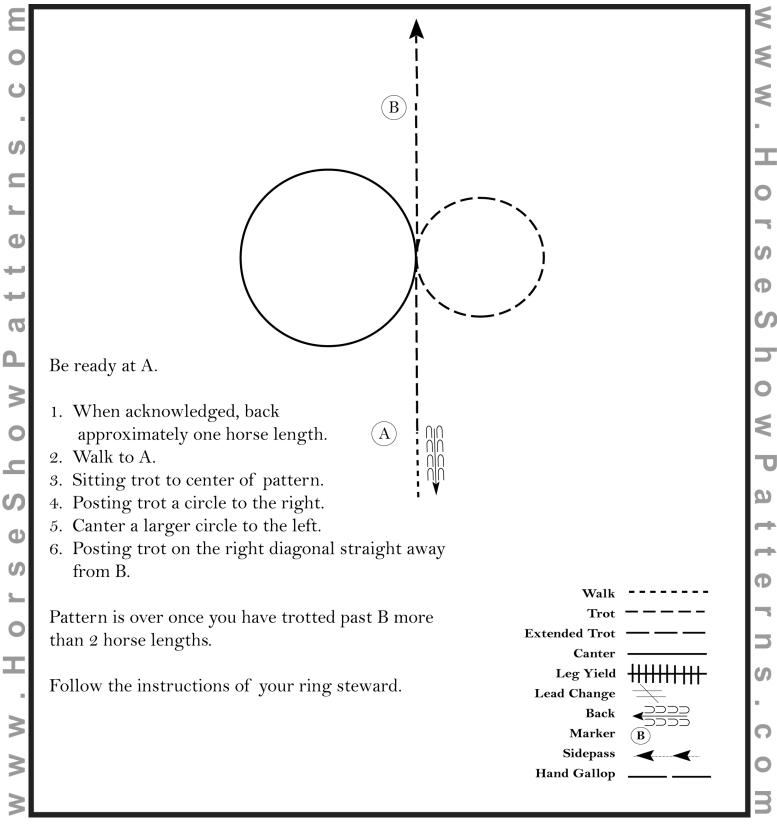

### Salt Creek Wranglers May 5th Show 14 - 18 Equitation (14 - 18)

Show Date: 05-05-2024