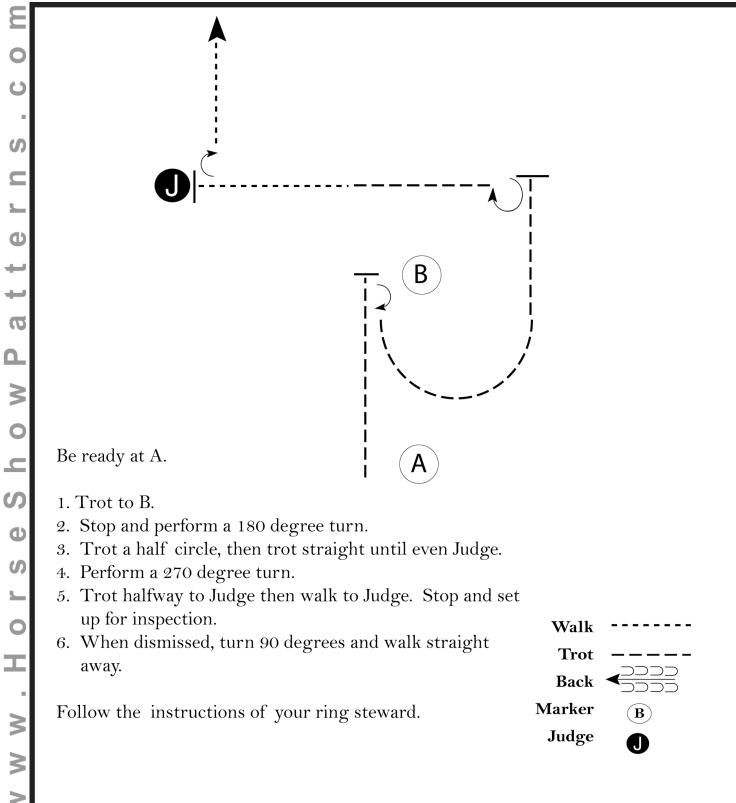

### Salt Creek Wranglers May 5th Show Showmanship 14 - 18 (14 - 18)

Show Date: 05-05-2024

Pattern Provided by:

©2024 HorseShowPatterns.com. All Rights Reserved.

Salt Creek Wranglers

<

[S/1-69]