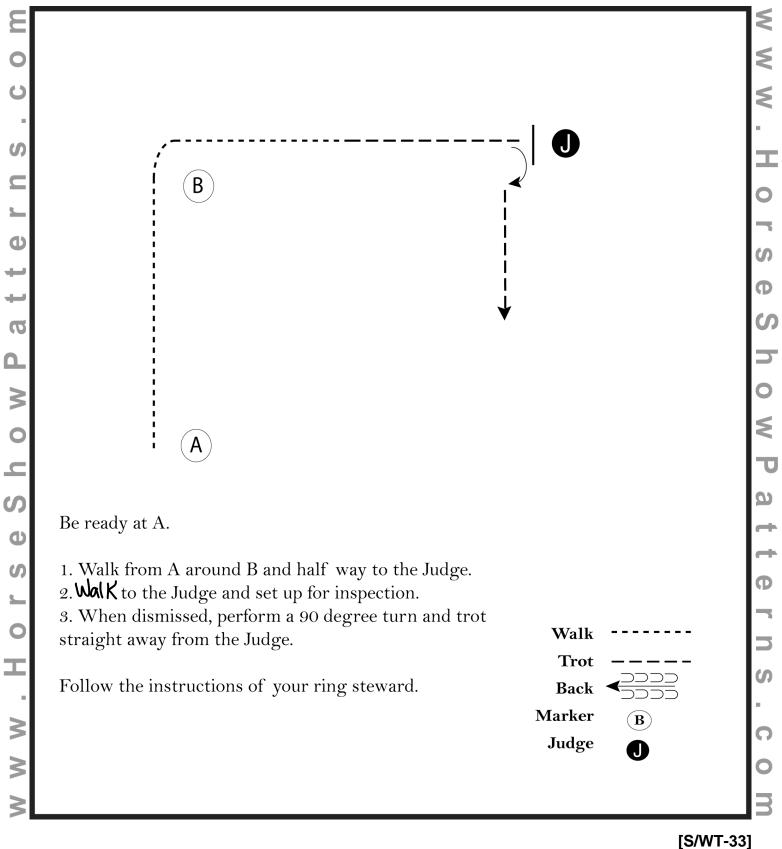

### Salt Creek Wranglers May 5th Show Showmanship 13 and Under (13 and Under)

Show Date: 05-05-2024

3. When dismissed, perform a 90 degree turn and trot straight away from the Judge.

Follow the instructions of your ring steward.