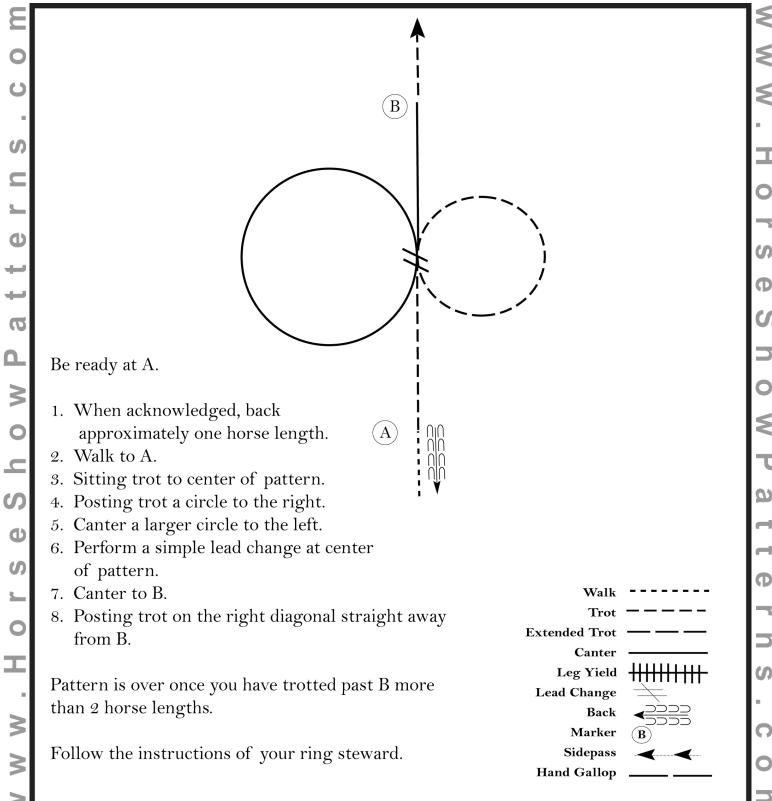

# Pattern Provided by:

[HSE/2-55]

Adult Hunt Seat Equitation (19 and Over, Primetime)

Show Date: 05-05-2024

[HSE/2-63]

<

S

ወ