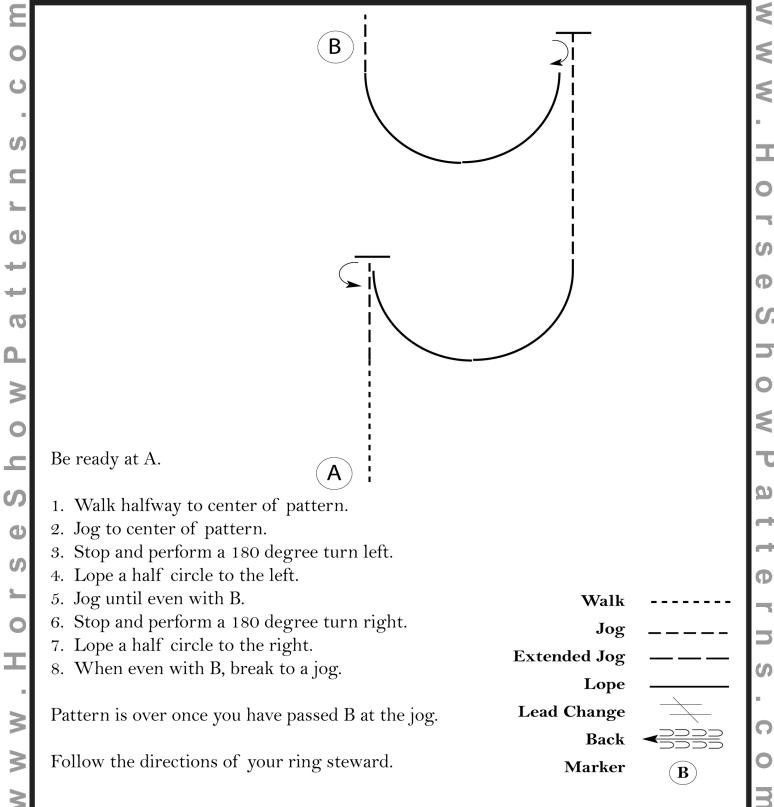

### Salt Creek Wranglers May 5th Show Showmanship 13 and Under (13 and Under)

Show Date: 05-05-2024

3. When dismissed, perform a 90 degree turn and trot straight away from the Judge.

Follow the instructions of your ring steward.