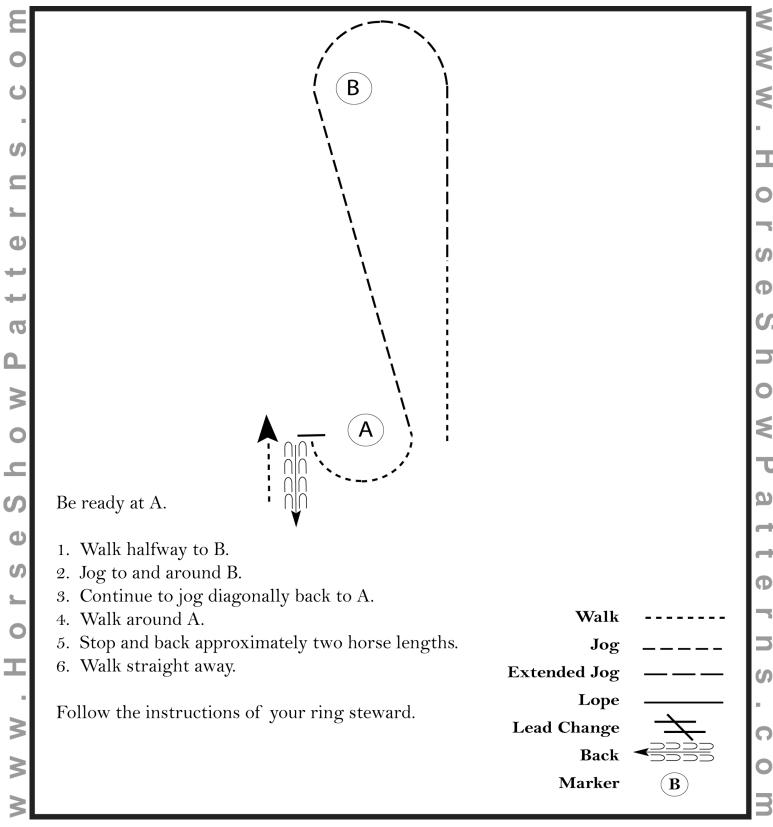

#### 13 and Under Horsemanship (13 and Under)

Show Date: 05-05-2024

### Pattern Provided by:

Salt Creek Wranglers