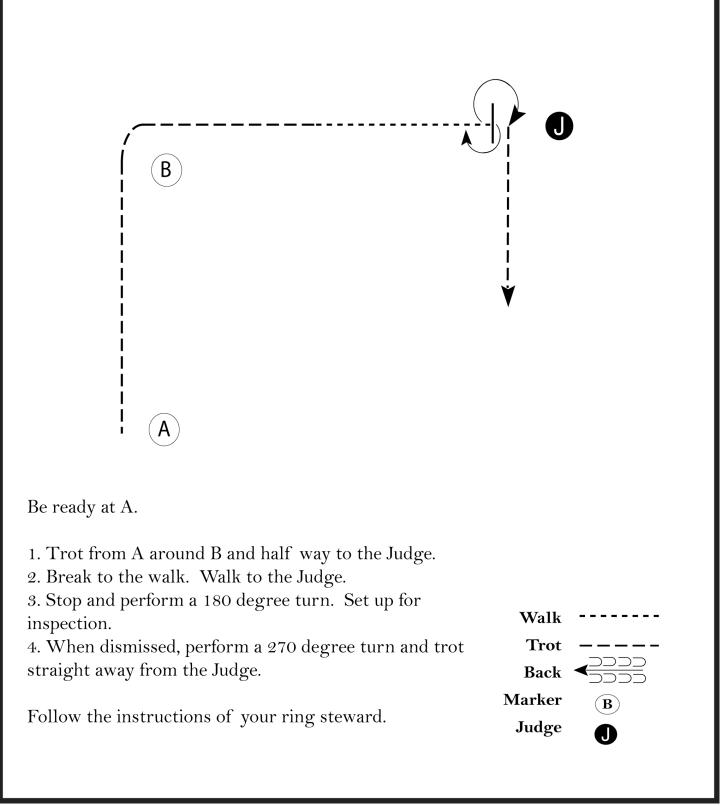

### Salt Creek Wranglers May 5th Show Showmanship 13 and Under (13 and Under)

Show Date: 05-05-2024

3. When dismissed, perform a 90 degree turn and trot straight away from the Judge.

Follow the instructions of your ring steward.