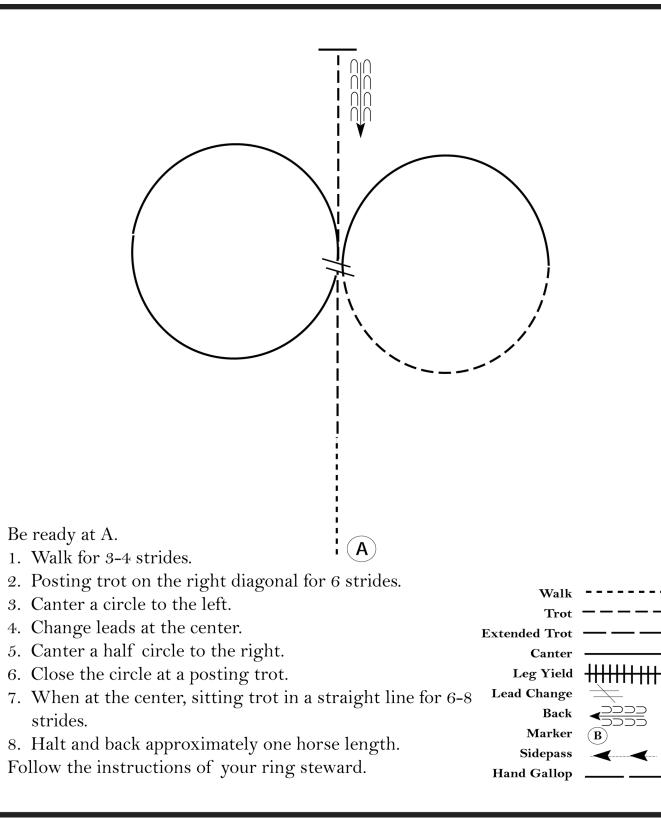

### Salt Creek Wranglers May 5th Show Showmanship 13 and Under (13 and Under)

Show Date: 05-05-2024

3. When dismissed, perform a 90 degree turn and trot straight away from the Judge.

Follow the instructions of your ring steward.