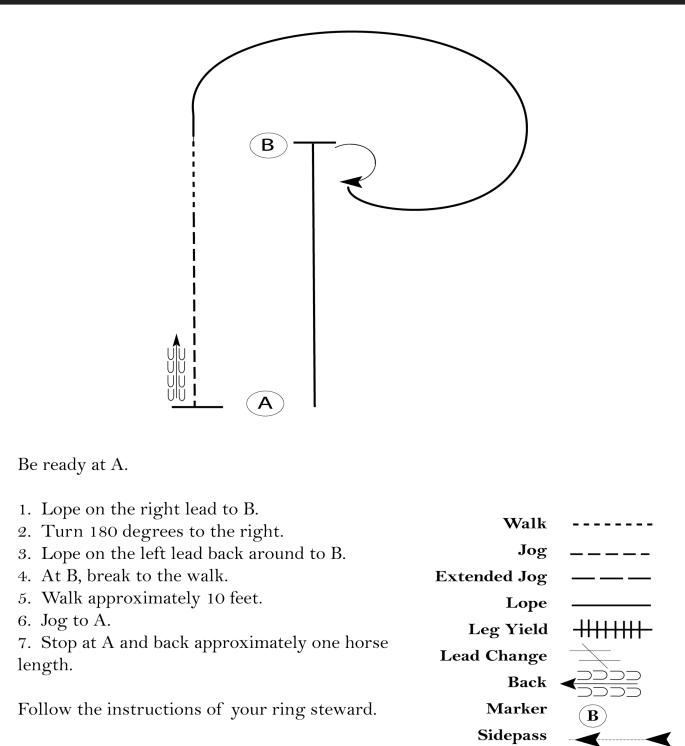

### Salt Creek Wranglers May 5th Show Adult Showmanship (19 and Over, Primetime)

iowinanship (19 and Over, Fill

Show Date: 05-05-2024

Salt Creek Wranglers

<

Т

3

ወ

ഗ

ወ