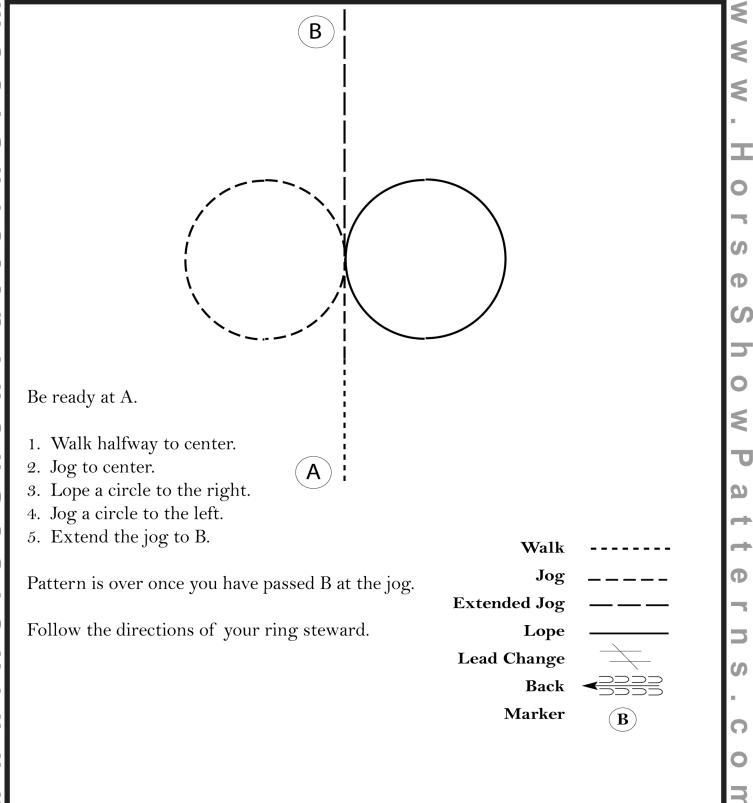

### Pattern Provided by:

©2024 HorseShowPatterns.com. All Rights Reserved.

NOVICE Walk/Jog Western Horsemanship (NOVICE Walk/Jog)

Show Date: 05-05-2024

### Pattern Provided by:

Salt Creek Wranglers

[WH/WT-86]