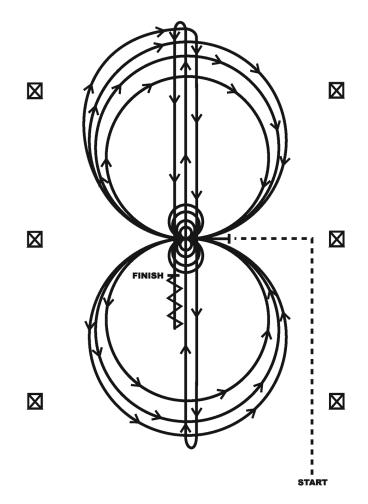

#### Salt Creek Wranglers May 5th Show OPEN Reining (All Ages)

Show Date: 05-05-2024

**REINING PATTERN 11** 

Ξ

0

0

5

Φ

ເກ

0

Т

>

>

>

Horses must jog to the center of the arena. Horses must walk or stop prior to starting the pattern. Beginning at the center of the arena facing the left wall or fence.

- I. Complete four spins to the left. Hesitate.
- 2. Complete four spins to the right. Hesitate.
- Beginning on the right lead complete three circles to the right; the first circle small and slow; the next two circles large and fast. Change leads at the center of the arena.
- 4. Complete three circles to the left; the first circle small and slow; the next two circles large and fast. Change leads at the center of the arena.
- Begin a large circle to the right, but do not close this circle. Run down the center of the arena past the end marker and do a right rollback—no hesitation.
- Run up the middle to the opposite end of the arena past the end marker and do a left rollback—no hesitation.
- 7. Run past the center marker and do a sliding stop. Back up to the center of the arena or at least ten feet (three meters). Hesitate to demonstrate completion of the pattern.

#### [R/AQHAP-11]