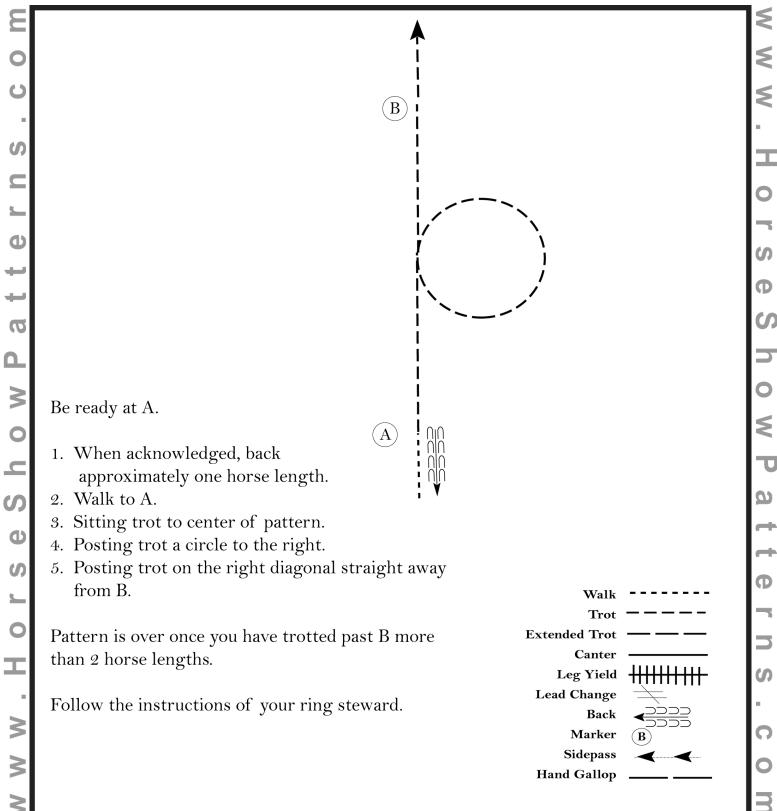

# Pattern Provided by:

[HSE/WT-55]

Salt Creek Wranglers

13 and Under Equitation (13 and Under)

Show Date: 05-05-2024

# Pattern Provided by:

[HSE/1-55]

Salt Creek Wranglers